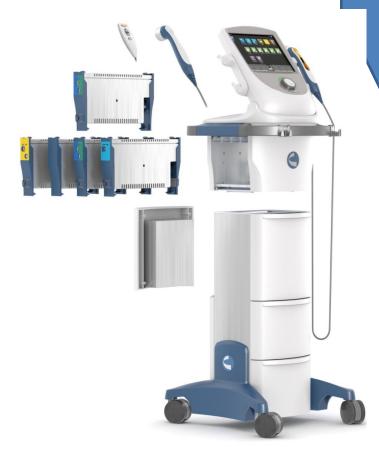

## **Intelect® Neo Therapy System**

Intelect Neo is the new standard in physical medicine modalities. Build the precise combination for your needs with five slide-in, plug-and-play module options; Channel 1/2 stim, Channel 1/2 stim/EMG, Channel 3/4 stim, Laser and Ultrasound.

Additionally, a vacuum electrode module is vailable for installation in the therapy cart. Each Neo unit is assembled and shipped specifically according to your customized clinical needs, but can also be easily upgraded at a later time through the purchase of additional quick-install modules.

## Salient features of Intelect® Neo:

- Touch screen
- Plug & play options of all modules
- More than 30 clinical waveforms
- Best available sEMG
- Ultrasound with BNR < 6:1
- Can upgrade with stim 3&4, vacuum, laser & trolley
- Multiple choices of related accessories & consumables